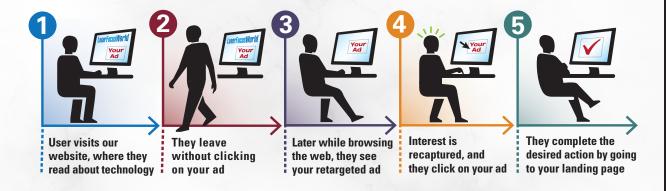

## Increase ROI by Targeting Qualified Professionals, Wherever the Internet Takes Them

Engaging prospects and nurturing them to a purchase can take up to seven sales message touch points. Innovative web technologies allow you to display your ads to evaluationengineering.com visitors as they navigate the Internet, keeping your message in front of key prospects even after they have left evaluationengineering.com. We apply behavioral methodologies and sophisticated bot-blocking technology to identify site visitors who express interest in the various topics covered on our site, and tag them with a "cookie" to find them elsewhere on the Internet. Then we deliver your banner to these prospects until they click on it, ensuring your impressions are reaching and nurturing true prospects and not bots.