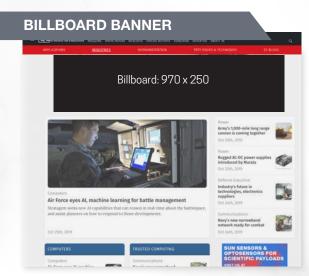

## EXPANDABLE LEADERBOARD | **NEW!** BILLBOARD BANNER

The Expandable Leaderboard and Billboard banners are highly interactive, rich-media ad units that provide impactful branding and directresponse opportunities. These premium position ad units provide visibility, even when collapsed.

Large, high-impact Expandable Leaderboard and Billboard ad units can support a more detailed message through the use of streaming video and multiple targeted links to your offers. They can also support an interactive form for capturing user contact information.

#### **BILLBOARD SPECS:**

970 x 250 + click-through URL link

PLEASE ALSO PROVIDE FOR DISPLAY ON MOBILE PLATFORMS:

300 x 50; Max file size: 40k File format: gif, jpg, tags, png