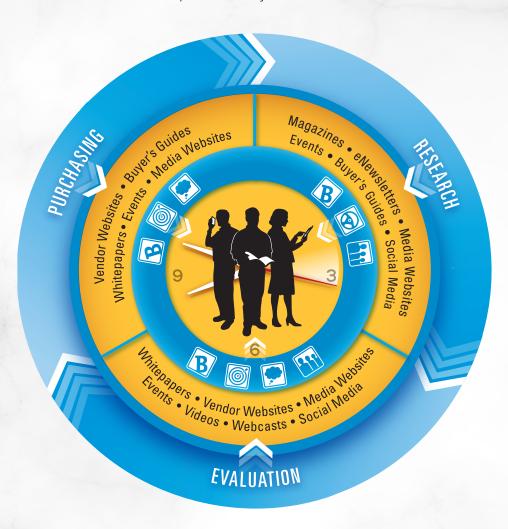

## Reach and Convert More Buyers with the Winning Marketing Mix

TODAY'S EDUCATED BUYERS consume information at all hours of the day and from a wide variety of sources; they search the web, read trade magazines, watch videos and webcasts, read newsletters, download apps, and travel to trade shows, all in the pursuit of the latest information to help them do their jobs.

#### THE CHALLENGE

Finding the best mix of the many options available to reach and influence these buyers as they navigate numerous channels can be difficult. Using one marketing vehicle exclusively in the hopes of reaching prospects at "the right point" in their buying cycle may result in buyers seeing your message too late, or not at all. Spreading your message out across too many channels may leave you with too little frequency in any channel to make a memorable impression.

#### THE SOLUTION

Solving this challenge requires an understanding of how various information channels work in concert to reach and engage your prospects throughout the buying process. Creating an organized and well-planned strategy, with consistent presence in multiple channels that qualified buyers rely on, helps ensure your message reaches them often and effectively during their knowledge gathering.

#### THE WINNING MARKETING MIX

At *Evaluation Engineering*, we have the experience and the marketing options to reinforce your message to qualified decision-makers throughout the buying process. We look forward to the opportunity to work with you to create a winning marketing mix.