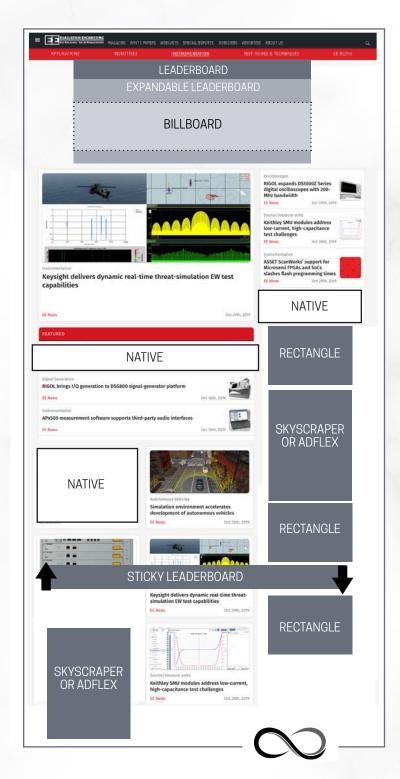

| SPONSORSHIP                                     | CREATIVE SPECIFICATIONS                                                                                                                                                                                                                                    |
|-------------------------------------------------|------------------------------------------------------------------------------------------------------------------------------------------------------------------------------------------------------------------------------------------------------------|
| Leaderboard                                     | BANNER: 970 x 90, 728 x 90 pixels (40k max. file size); Link to URL ANIMATION: 3 loops max. and must stop after 15 seconds. FILE FORMAT: gif or jpg PLEASE ALSO PROVIDE FOR DISPLAY ON MOBILE PLATFORMS: 300 x 50 pixels (40k max. file size); Link to URL |
| Expandable Leaderboard                          | COLLAPSED: 970x90 (40k max. file size) EXPANDED: 970x415 pixels (100k max. file size). File format: gif or jpg PLEASE ALSO PROVIDE FOR DISPLAY ON MOBILE PLATFORMS: 300x50 (40k max. file size). Link to URL                                               |
| NEW! Billboard                                  | BANNER: 970 X 250 (SEE PAGE 12 FOR DETAILS)                                                                                                                                                                                                                |
| Rectangle                                       | BANNER: 300x250 pixels (40k max. file size). ANIMATION: 3 loops max. and must stop after 15 seconds. FILE FORMAT: gif or jpg                                                                                                                               |
| Skyscraper                                      | BANNER: 300x600 pixels, (40k max file size) No animation FILE FORMAT: gif or jpg                                                                                                                                                                           |
| AdFlex                                          | ADFLEX: Available as 300x250 or 300x600 (SEE PAGE 23 FOR DETAILS)                                                                                                                                                                                          |
| Sticky<br>Leaderboard<br>(Persistent on scroll) | BANNER: 970x90, 728x90 pixels (40k max. files size). Link to URL ANIMATION: 3 loops max. and must stop after 15 seconds. FILE FORMAT: gif or jpg. PLEASE ALSO PROVIDE FOR DISPLAY ON MOBILE PLATFORMS: 300x50 pixels (40k max. file size). Link to URL     |
| NEW! SITE RESKIN                                | (SEE PAGE 10 FOR DETAILS)                                                                                                                                                                                                                                  |
| NATIVE SPONSORED CONTENT                        | (SEE PAGE 17 FOR DETAILS)                                                                                                                                                                                                                                  |
|                                                 |                                                                                                                                                                                                                                                            |

Banner ads that appear on our TOPIC CHANNELS enjoy INFINITE SCROLL — your advertising continues to appear as content continues to load!