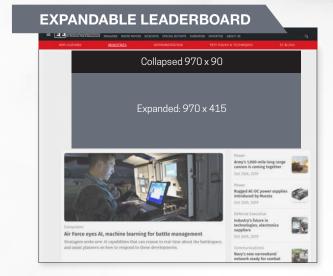

## EXPANDABLE LEADERBOARD | **NEW!** BILLBOARD BANNER

The Expandable Leaderboard and Billboard banners are highly interactive, rich-media ad units that provide impactful branding and directresponse opportunities. These premium position ad units provide visibility, even when collapsed.

#### **EXPANDABLE LEADERBOARD SPECS:**

- Collapsed: 970 x 90; Max. file size: 40k
- Expanded: 970 x 415; Max. file size: 100k
- Mobile: 300X250: 40k Max. file size
- Allow space for "open" and "close" button on both versions of the ad (collapsed and expanded). Button will be placed 15 pixels from the right and 15 pixels from the top.
   Please do NOT incorporate a button in your design.
- File formats: .gif, .jpg

#### **BILLBOARD SPECS:**

970 x 250 + click-through URL link

PLEASE ALSO PROVIDE FOR DISPLAY ON MOBILE PLATFORMS:

300 x 50; Max file size: 40k File format: gif, jpg, tags, png